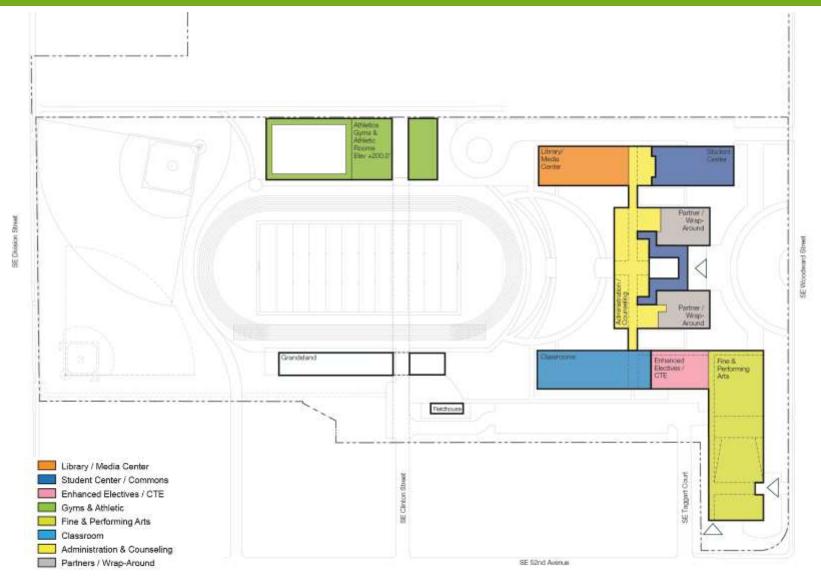

#### FRANKLIN HS - PREFERRED MASTER PLAN OPTION C

#### second floor

**Dull Olson Weekes – IBI Group Architects**Portland Public Schools – Franklin HS Modernization