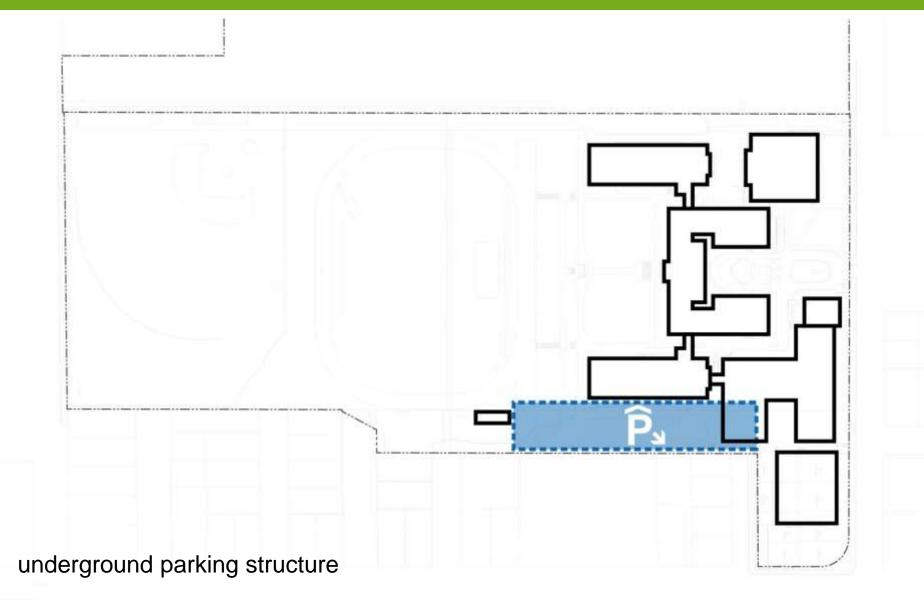

## FRANKLIN HS - PREFERRED MASTER PLAN OPTION C

#### FRANKLIN HS - PREFERRED MASTER PLAN OPTION C

#### basement plan