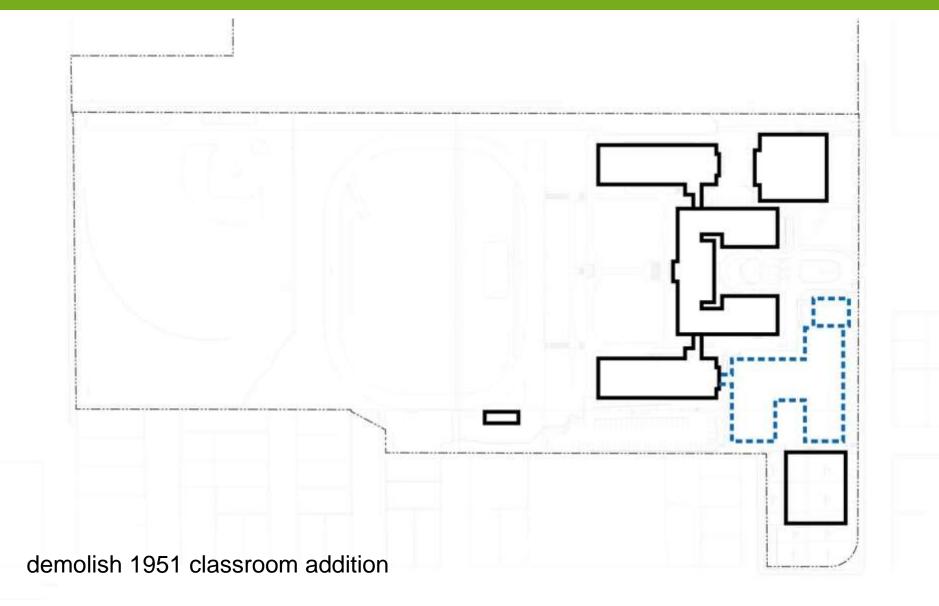

#### **Building Periods**

- 1. Original Building (215A), 1915
- 2. Boiler Building (2150), 1915
- 3. Gymnasium Building (2158), 1916 (remodeled to classrooms in 1986)
- 4. Auditorium Addition (215C), 1924
- 5, Field House, 1950
- 6. Classroom Wing (215D), 1950
- 7. Connecting Addition (215C), 1954
- 8. Gymnasium (215E), 1954
- 9. Shop Building (215F), 1970