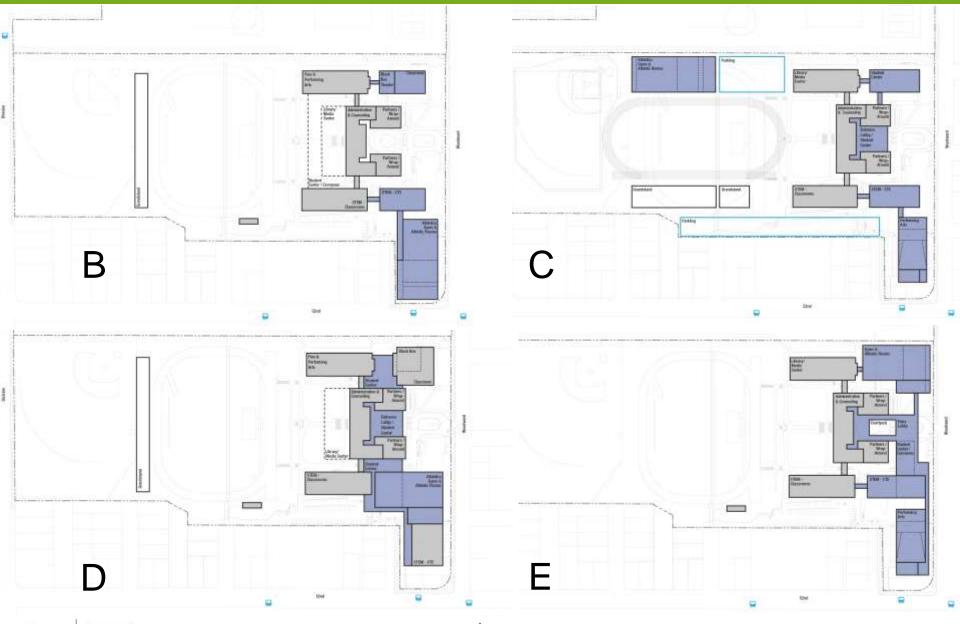

Boiler Building (2150), 1915
- 3. Gymnasium Building (2158), 1916 (remodeled to classrooms in 1986)
- 4. Auditorium Addition (215C), 1924
- 5, Field House, 1950
- 6. Classroom Wing (215D), 1950
- 7. Connecting Addition (215C), 1954
- 8. Gymnasium (215E), 1954
- 9. Shop Building (215F), 1970



















SERA

#### HISTORICALLY & CULTURALLY SIGNIFICANT ELEMENT











## FRANKLIN HS - DAG DESIGN WORKSHOP













#### FRANKLIN HS - COMMUNITY DESIGN WORKSHOP













SERA





#### FRANKLIN HS - COMMUNITY DESIGN WORKSHOP





























































































































































































































# FRANKLIN HS – MASTER PLAN OPTIONS











## FRANKLIN HS - PREFERRED MASTER PLAN OPTION C







#### FRANKLIN HS - PREFERRED MASTER PLAN OPTION C



#### basement plan









## FRANKLIN HS – PREFERRED MASTER PLAN OPTION C



#### first floor plan





#### FRANKLIN HS - PREFERRED MASTER PLAN OPTION C



#### second floor





**Dull Olson Weekes – IBI Group Architects**Portland Public Schools – Franklin HS Modernization





## FRANKLIN HS – PREFERRED MASTER PLAN OPTION C









## **PPS General Bond Info:**

http://www.pps.k12.or.us/bond/



## Franklin HS Bond Info:

http://www.pps.k12.or.us/bond/8495.htm