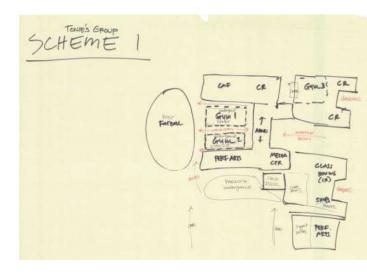

7

















# DUE DILIGENCE







## HISTORICALLY & CULTURALLY SIGNIFICANT ELEMENT

#### Franklin High School 5405 SE Woodward St, Portland OR, 97206

View Site in Google Maps

#### **Building Periods**

- 1. Original Building (215A), 1915
- 2. Boiler Building (2150), 1915
- 3. Gymnasium Building (2158), 1916 (remodeled to classrooms in 1986)
- 4. Auditorium Addition (215C), 1924
- 5, Field House, 1950
- 6. Classroom Wing (215D), 1950
- 7. Connecting Addition (215C), 1954
- 8. Gymnasium (215E), 1954
- 9. Shop Building (215F), 1970



















SERA

#### HISTORICALLY & CULTURALLY SIGNIFICANT ELEMENT











## FRANKLIN HS - DAG DESIGN WORKSHOP













#### FRANKLIN HS - COMMUNITY DESIGN WORKSHOP













SERA





#### FRANKLIN HS - COMMUNITY DESIGN WORKSHOP





























































































































































































































# FRANKLIN HS – MASTER PLAN OPTIONS











## FRANKLIN HS - PREFERRED MASTER PLAN OPTION C







#### FRANKLIN HS - PREFERRED MASTER PLAN OPTION C



#### basement plan









## FRANKLIN HS – PREFERRED MASTER PLAN OPTION C



#### first floor plan





#### FRANKLIN HS - PREFERRED MASTER PLAN OPTION C



#### second floor





**Dull Olson Weekes – IBI Group Architects**Portland Public Schools – Franklin HS Modernization





## FRANKLIN HS – PREFERRED MASTER PLAN OPTION C









## **PPS General Bond Info:**

http://www.pps.k12.or.us/bond/



## Franklin HS Bond Info