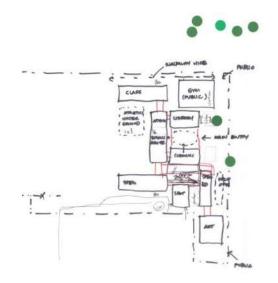

#7

















# DUE DILIGENCE







## HISTORICALLY & CULTURALLY SIGNIFICANT ELEMENT

#### Franklin High School 5405 SE Woodward St, Portland OR, 97206

View Site in Google Maps

#### **Building Periods**

- 1. Original Building (215A), 1915
- 2. Boiler Building (2150), 1915
- 3. Gymnasium Building (2158), 1916 (remodeled to classrooms in 1986)
- 4. Auditorium Addition (215C), 1924
- 5, Field House, 1950
- 6. Classroom Wing (215D), 1950
- 7. Connecting Addition (215C), 1954
- 8. Gymnasium (215E), 1954
- 9. Shop Building (215F), 1970



















SERA

#### HISTORICALLY & CULTURALLY SIGNIFICANT ELEMENT











## FRANKLIN HS - DAG DESIGN WORKSHOP













#### FRANKLIN HS - COMMUNITY DESIGN WORKSHOP













SERA





#### FRANKLIN HS - COMMUNITY DESIGN WORKSHOP





























































































































































































































# FRANKLIN HS – MASTER PLAN OPTIONS











## FRANKLIN HS - PREFERRED MASTER PLAN OPTION C







#### FRANKLIN HS - PREFERRED MASTER PLAN OPTION C



#### basement plan









## FRANKLIN HS – PREFERRED MASTER PLAN OPTION C



#### first floor plan





#### FRANKLIN HS - PREFERRED MASTER PLAN OPTION C



#### second floor





**Dull Olson Weekes – IBI Group Architects**Portland Public Schools – Franklin HS Modernization





## FRANKLIN HS – PREFERRED MASTER PLAN OPTION C









## **PPS General Bond Info:**

http://www.pps.k12.or.us/bond/



## Franklin HS Bond In