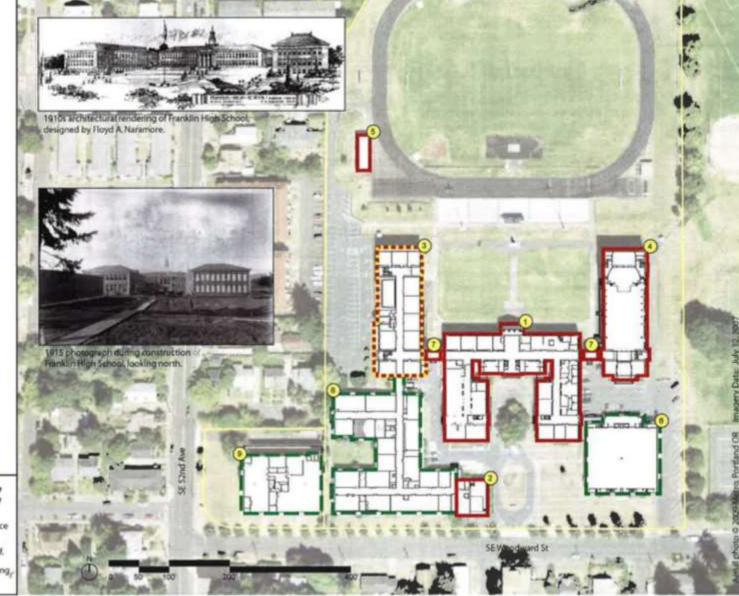

## HISTORICALLY & CULTURALLY SIGNIFICANT ELEMENT

#### Franklin High School 5405 SE Woodward St, Portland OR, 97206

View Site in Google Maps

#### **Building Periods**

- 1. Original Building (215A), 1915
- 2. Boiler Building (2150), 1915
- 3. Gymnasium Building (2158), 1916 (remodeled to classrooms in 1986)
- 4. Auditorium Addition (215C), 1924
- 5, Field House, 1950
- 6. Classroom Wing (215D), 1950
- 7. Connecting Addition (215C), 1954
- 8. Gymnasium (215E), 1954
- 9. Shop Building (215F), 1970