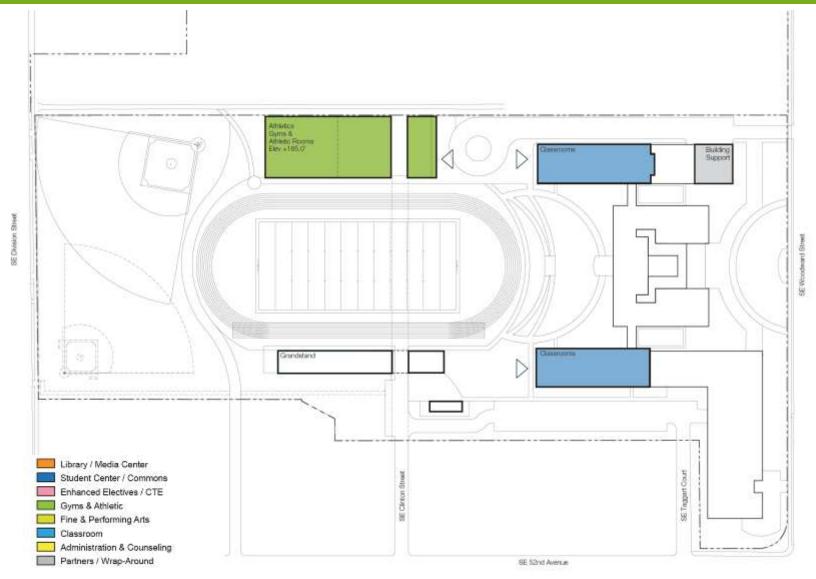

Addition (215C), 1924
- 5, Field House, 1950
- 6. Classroom Wing (215D), 1950
- 7. Connecting Addition (215C), 1954
- 8. Gymnasium (215E), 1954
- 9. Shop Building (215F), 1970



















SERA

#### HISTORICALLY & CULTURALLY SIGNIFICANT ELEMENT











## FRANKLIN HS - DAG DESIGN WORKSHOP













#### FRANKLIN HS - COMMUNITY DESIGN WORKSHOP













SERA





#### FRANKLIN HS - COMMUNITY DESIGN WORKSHOP





























































































































































































































# FRANKLIN HS – MASTER PLAN OPTIONS











## FRANKLIN HS - PREFERRED MASTER PLAN OPTION C







#### FRANKLIN HS - PREFERRED MASTER PLAN OPTION C



#### basement plan









## FRANKLIN HS – PREFERRED MASTER PLAN OPTION C



#### first floor plan





#### FRANKLIN HS - PREFERRED MASTER PLAN OPTION C



#### second floor





**Dull Olson Weekes – IBI Group Architects**Portland Public Schools – Franklin HS Modernization





## FRANKLIN HS – PREFERRED MASTER PLAN OPTION C









## **PPS General Bond Info:**

http://www.pps.k12.or.us/bond/



## Franklin HS Bond Info:

http://www.pps.k12.or.us/bond/8495.htm