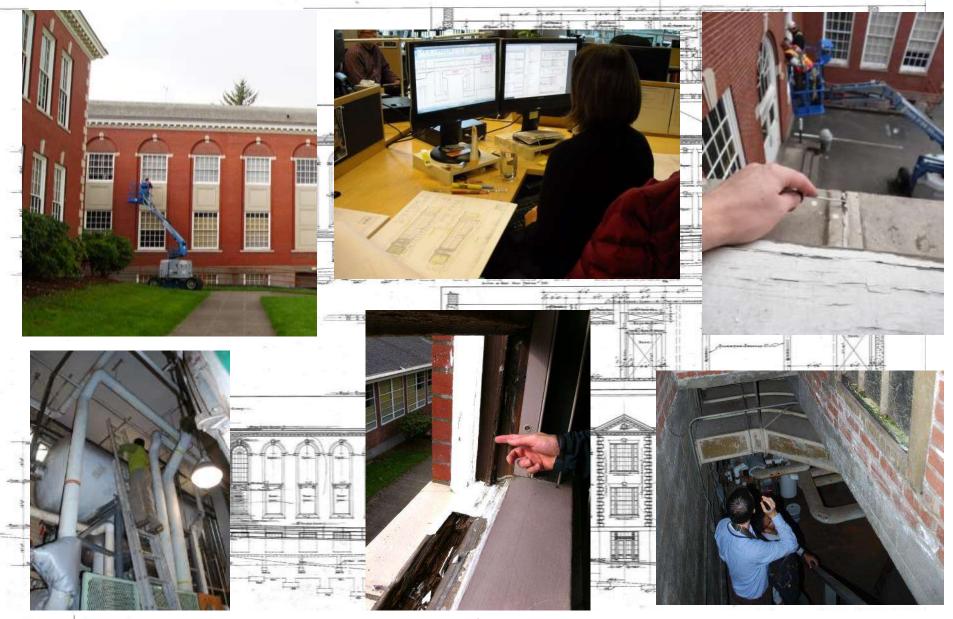

## HISTORICALLY & CULTURALLY SIGNIFICANT ELEMENT

#### Franklin High School 5405 SE Woodward St, Portland OR, 97206

View Site in Google Maps

#### **Building Periods**

- 1. Original Building (215A), 1915
- 2. Boiler Building (2150), 1915
- 3. Gymnasium Building (2158), 1916 (remodeled to classrooms in 1986)
- 4. Auditorium Addition (215C), 1924
- 5, Field House, 1950
- 6. Classroom Wing (215D), 1950
- 7. Connecting Addition (215C), 1954
- 8. Gymnasium (215E), 1954
- 9. Shop Building (215F), 1970