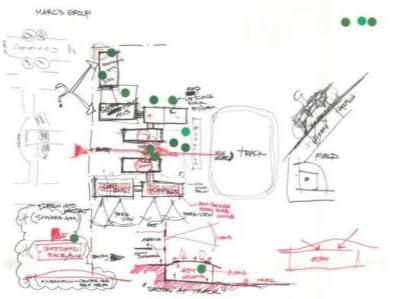

# DUE DILIGENCE







## HISTORICALLY & CULTURALLY SIGNIFICANT ELEMENT

#### Franklin High School 5405 SE Woodward St, Portland OR, 97206

View Site in Google Maps

#### **Building Periods**

- 1. Original Building (215A), 1915
- 2. Boiler Building (2150), 1915
- 3. Gymnasium Building (2158), 1916 (remodeled to classrooms in 1986)
- 4. Auditorium Addition (215C), 1924
- 5, Field House, 1950
- 6. Classroom Wing (215D), 1950
- 7. Connecting Addition (215C), 1954
- 8. Gymnasium (215E), 1954
- 9. Shop Building (215F), 1970



















SERA

#### HISTORICALLY & CULTURALLY SIGNIFICANT ELEMENT











## FRANKLIN HS - DAG DESIGN WORKSHOP













#### FRANKLIN HS - COMMUNITY DESIGN WORKSHOP













SERA





#### FRANKLIN HS - COMMUNITY DESIGN WORKSHOP





























































































































































































































# FRANKLIN HS – MASTER PLAN OPTIONS











## FRANKLIN HS - PREFERRED MASTER PLAN OPTION C







#### FRANKLIN HS - PREFERRED MASTER PLAN OPTION C



#### basement plan









## FRANKLIN HS – PREFERRED MASTER PLAN OPTION C



#### first floor plan





#### FRANKLIN HS - PREFERRED MASTER PLAN OPTION C



#### second floor





**Dull Olson Weekes – IBI Group Architects**Portland Public Schools – Franklin HS Modernization





## FRANKLIN HS – PREFERRED MASTER PLAN OPTION C









## **PPS General Bond Info:**

http://www.pps.k12.or.us/bond/



## Franklin HS Bond Info: