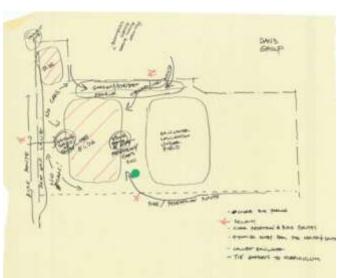

# DUE DILIGENCE







## HISTORICALLY & CULTURALLY SIGNIFICANT ELEMENT

#### Franklin High School 5405 SE Woodward St, Portland OR, 97206

View Site in Google Maps

#### **Building Periods**

- 1. Original Building (215A), 1915
- 2. Boiler Building (2150), 1915
- 3. Gymnasium Building (2158), 1916 (remodeled to classrooms in 1986)
- 4. Auditorium Addition (215C), 1924
- 5, Field House, 1950
- 6. Classroom Wing (215D), 1950
- 7. Connecting Addition (215C), 1954
- 8. Gymnasium (215E), 1954
- 9. Shop Building (215F), 1970



















SERA

#### HISTORICALLY & CULTURALLY SIGNIFICANT ELEMENT











## FRANKLIN HS - DAG DESIGN WORKSHOP













#### FRANKLIN HS - COMMUNITY DESIGN WORKSHOP













SERA





#### FRANKLIN HS - COMMUNITY DESIGN WORKSHOP





























































































































































































































# FRANKLIN HS – MASTER PLAN OPTIONS











## FRANKLIN HS - PREFERRED MASTER PLAN OPTION C







#### FRANKLIN HS - PREFERRED MASTER PLAN OPTION C



#### basement plan









## FRANKLIN HS – PREFERRED MASTER PLAN OPTION C



#### first floor plan





#### FRANKLIN HS - PREFERRED MASTER PLAN OPTION C



#### second floor





**Dull Olson Weekes – IBI Group Architects**Portland Public Schools – Franklin HS Modernization





## FRANKLIN HS – PREFERRED MASTER PLAN OPTION C









## **PPS General Bond Info:**

http://www.pps.k12.or.us/bond/



## Franklin HS Bond Info:

h